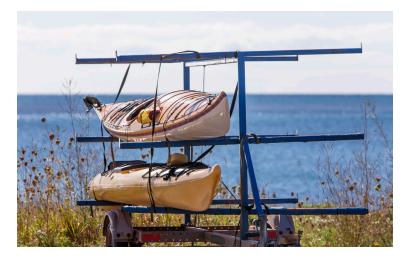

# Aquatics

| Item                                  | Daily | Weekend<br>(Fri - Mon) | Full Week |
|---------------------------------------|-------|------------------------|-----------|
| 1 Person Kayak                        | \$25  | \$45                   | \$120     |
| 2 Person Kayak                        | \$30  | \$50                   | \$135     |
| Canoe                                 | \$30  | \$50                   | \$135     |
| Small Boat Trailer<br>(holds 4 Boats) | \$30  | \$50                   | \$135     |
| Large Boat Trailer<br>(holds 8 Boats) | \$40  | \$60                   | \$160     |
| Fishing Rod                           | \$5   | \$10                   | \$25      |