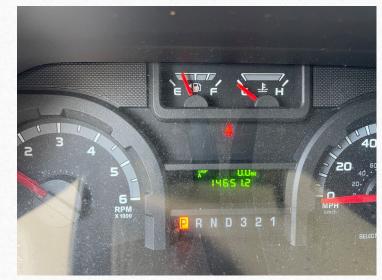

Mileage: 6937

15 Passenger Van

Make/Model/Year: Ford E350 Year 2009

License plate: W904685

Mileage: 14651

15 Passenger Van

Make/Model/Year: Ford E350 Year 2009

License plate: W903492