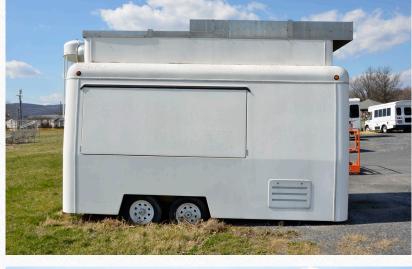

Mileage: 5957

Make/Model/Year: Dodge Cargo Van

License plate: W903482

Does not run

Vehicle 6 Concession Trailer No hitch