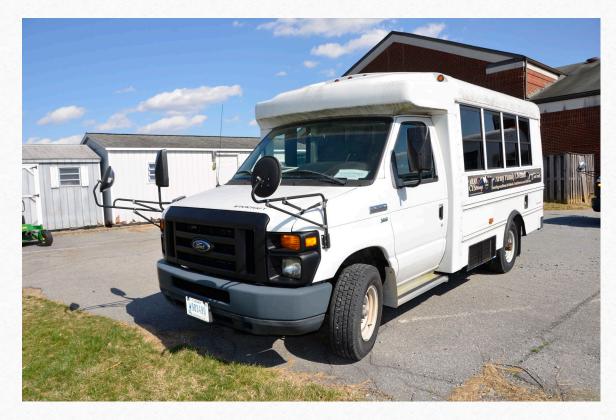

Four 15 passenger buses, a cargo van, and a snack trailer

The vehicles exteriors can be viewed anytime in the 949A Parking Lot, Sultan Drive. To see inside, please visit Building 949 during one of the following viewing times

Vehicles sold "as is"

POC: 301-619-1120

Make/Model/Year: Ford E350 Year 2009

License plate: W903490

Mileage: 24,463

15 Passenger Van

Make/Model/Year: Ford E350 Year 2009

License plate: W903491