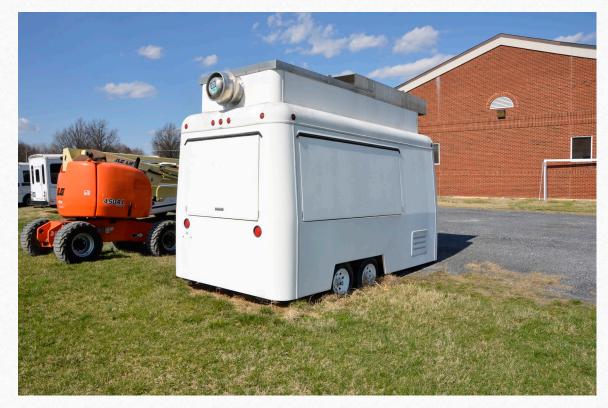

Mileage: 5957

Make/Model/Year: Dodge Cargo Van

License plate: W903482

Does not run

Vehicle 6 Concession Trailer No hitch