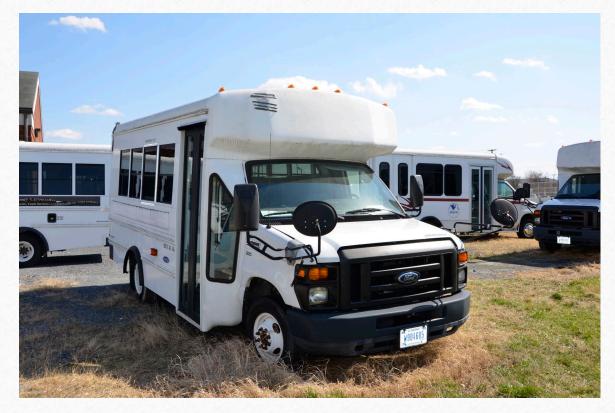

Mileage: 6937

15 Passenger Van

Make/Model/Year: Ford E350 Year 2009

License plate: W904685

Mileage: 14651

15 Passenger Van

Make/Model/Year: Ford E350 Year 2009

License plate: W903492