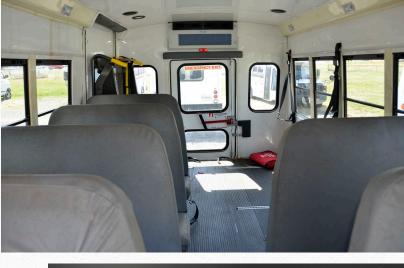

Four 15 passenger buses, a cargo van, and a snack trailer

The vehicles exteriors can be viewed anytime in the 949A Parking Lot, Sultan Drive. To see inside, please visit Building 949 during one of the following viewing times

Vehicles sold "as is"

POC: 301-619-1120

Make/Model/Year: Ford E350 Year 2009

License plate: W903490

Mileage: 24,463

15 Passenger Van

Make/Model/Year: Ford E350 Year 2009

License plate: W903491

Mileage: 6937

15 Passenger Van

Make/Model/Year: Ford E350 Year 2009

License plate: W904685

Mileage: 14651

15 Passenger Van

Make/Model/Year: Ford E350 Year 2009

License plate: W903492