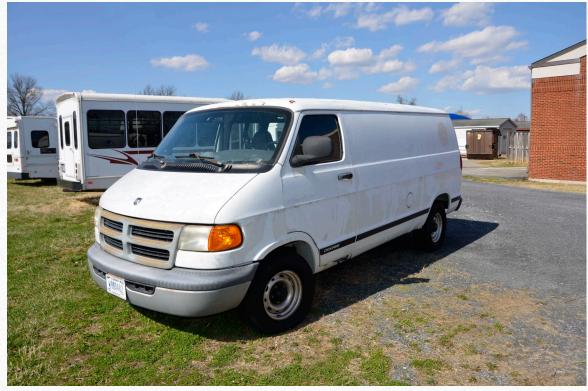

Four 15 passenger buses, a cargo van, and a snack trailer

The vehicles exteriors can be viewed anytime in the 949A Parking Lot, Sultan Drive. To see inside, please visit Building 949 during one of the following viewing times

Mileage: 5957

Make/Model/Year: Dodge Cargo Van

License plate: W903482

Does not run

Vehicle 6 Concession Trailer No hitch