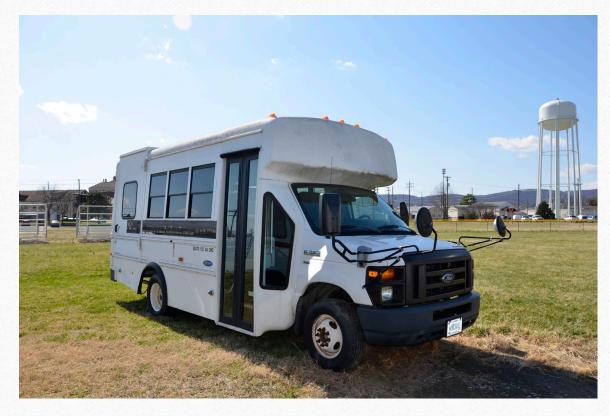

Vehicles sold "as is"

POC: 301-619-1120

Make/Model/Year: Ford E350 Year 2009

License plate: W903490

Mileage: 24,463

15 Passenger Van

Make/Model/Year: Ford E350 Year 2009

License plate: W903491

Mileage: 6937

15 Passenger Van

Make/Model/Year: Ford E350 Year 2009

License plate: W904685

Mileage: 14651

15 Passenger Van

Make/Model/Year: Ford E350 Year 2009

License plate: W903492