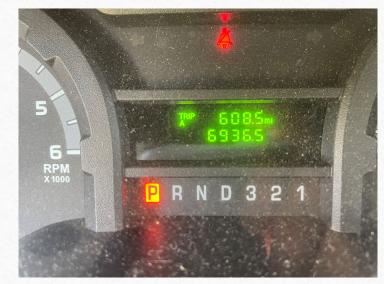

Mileage: 6937

15 Passenger Van

Make/Model/Year: Ford E350 Year 2009

License plate: W904685

Mileage: 14651

15 Passenger Van

Make/Model/Year: Ford E350 Year 2009

License plate: W903492