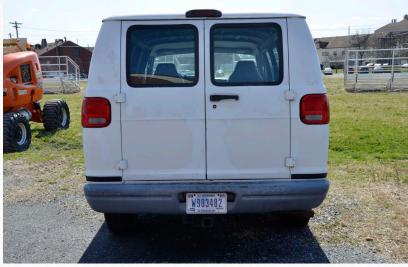

Four 15 passenger buses, a cargo van, and a snack trailer

The vehicles exteriors can be viewed anytime in the 949A Parking Lot, Sultan Drive. To see inside, please visit Building 949 during one of the following viewing times

Mileage: 5957

Make/Model/Year: Dodge Cargo Van

License plate: W903482

Does not run

Vehicle 6 Concession Trailer No hitch